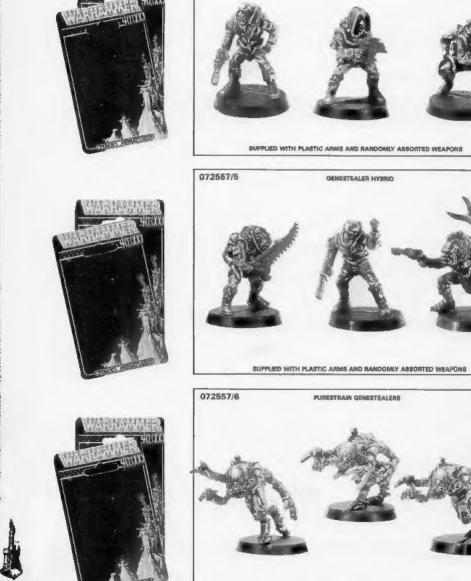

## **GENESTEALERS**

EACH TRADE SLEEVE CONTAINS 2 EACH OF 6 DIFFERENT BLISTERS

Copyright © 1989 Games Workshop Ltd. All rights reserved.

# 072557 GENESTEALERS

EACH TRADE SLEEVE CONTAINS 2 EACH OF 6 DIFFERENT BLISTERS

GENESTEALER HYBRID

072557/4

MINIATUR

MODELS REQUIRE ASSEMBLY

Copyright © 1989 Games Workshop Ltd. All rights reserved.